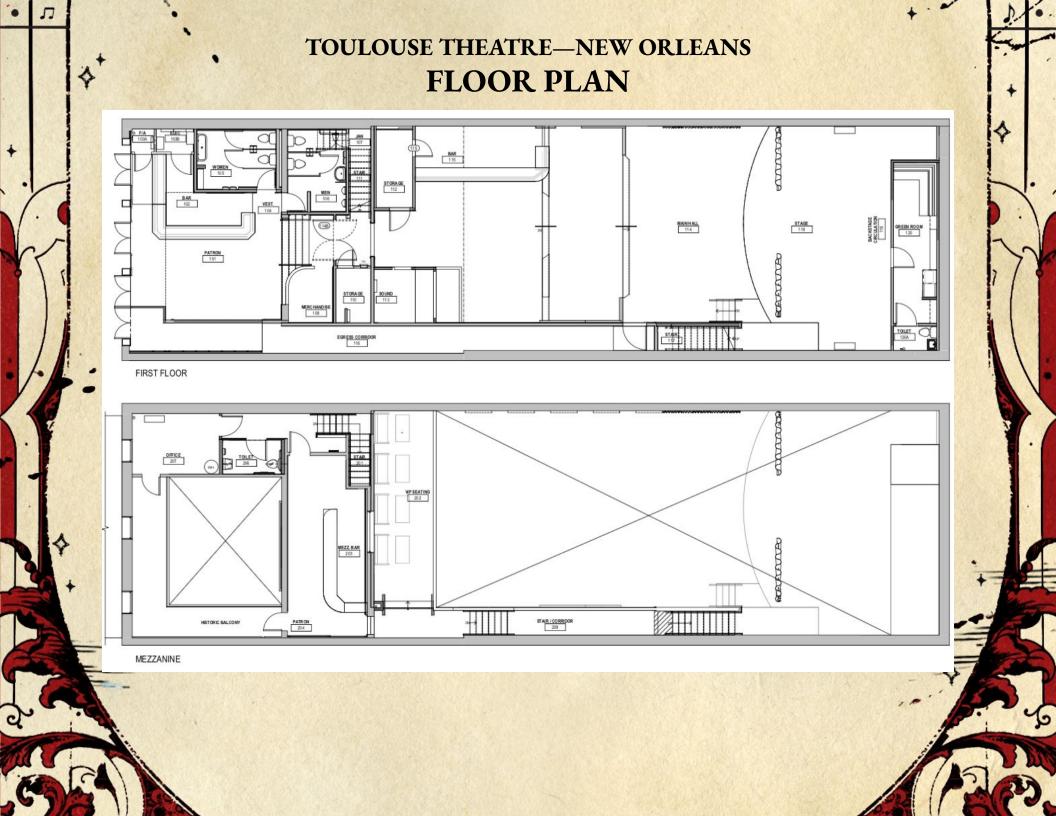

# TOULOUSE THEATRE—NEW ORLEANS GENERAL VENUE SPECIFICATIONS

- Independent entrance from street to lower tier of Showroom for load in and Artist entrance.
- Concert Hall Dimensions & Descriptions
  - First floor of the Showroom has 3 tiers
    - The entrance to the music room, the FOH booth, and the Stage Bar are located on this tier. This tier has a dancefloor clearance of 20' x 8' on the stage left side directly in front of FOH booth position.
    - Middle tier is 35' x 12' deep, no obstructions.
    - The stage entrance and tunnel entryway are located stage left of the Lower tier. Stage right of these entryways, there is a dancefloor clearance of 28' x 20'.
  - o 50' Deep from downstage lip to rear wall
  - o 35' Max Width
  - o 18' max ceiling height from lower dance floor
  - Second floor is the Premium Mezzanine level
    - It is a balcony area, located in rear of concert hall: 24' x 8'
- Sellable Capacities
  - 450 Standing (400 Standing GA Downstairs, 50 Standing GA Premium Mezzanine)
  - o 160 Seated
- There are no legal age restrictions however, the City of New Orleans implements an 8 PM curfew for youth 18 and under at all times in the French Quarter.
- There is no legal curfew. Showroom curfew is 2am unless otherwise noted.
- The backstage/dressing rooms areas should be cleared no later than 1 hour after the last act.
- Union labor is not required.
- 1 green room with bathroom available to touring party. Showers & laundry are not available on site.