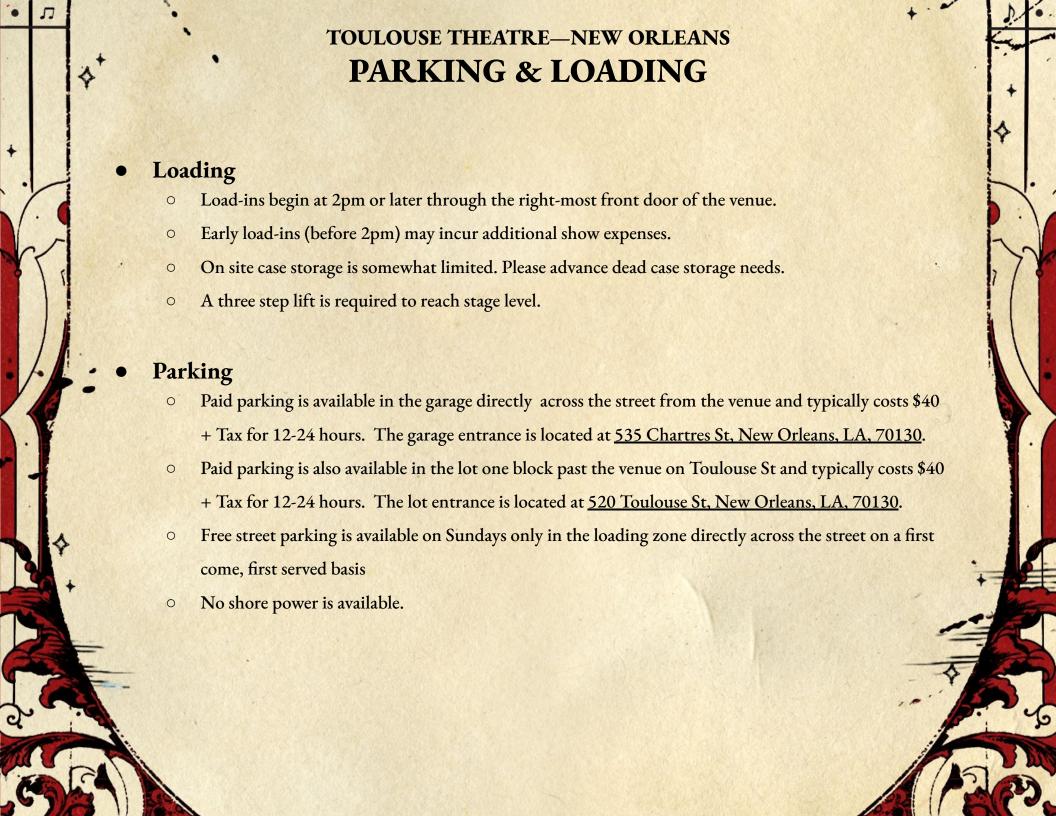

# TOULOUSE THEATRE—NEW ORLEANS GENERAL VENUE SPECIFICATIONS

- Independent entrance from street to lower tier of Showroom for load in and Artist entrance.
- Concert Hall Dimensions & Descriptions
  - First floor of the Showroom has 3 tiers
    - The entrance to the music room, the FOH booth, and the Stage Bar are located on this tier. This tier has a dancefloor clearance of 20' x 8' on the stage left side directly in front of FOH booth position.
    - Middle tier is 35' x 12' deep, no obstructions.
    - The stage entrance and tunnel entryway are located stage left of the Lower tier. Stage right of these entryways, there is a dancefloor clearance of 28' x 20'.
  - o 50' Deep from downstage lip to rear wall
  - o 35' Max Width
  - o 18' max ceiling height from lower dance floor
  - Second floor is the Premium Mezzanine level
    - It is a balcony area, located in rear of concert hall: 24' x 8'
- Sellable Capacities
  - 450 Standing (400 Standing GA Downstairs, 50 Standing GA Premium Mezzanine)
  - o 160 Seated
- There are no legal age restrictions however, the City of New Orleans implements an 8 PM curfew for youth 18 and under at all times in the French Quarter.
- There is no legal curfew. Showroom curfew is 2am unless otherwise noted.
- The backstage/dressing rooms areas should be cleared no later than 1 hour after the last act.
- Union labor is not required.
- 1 green room with bathroom available to touring party. Showers & laundry are not available on site.