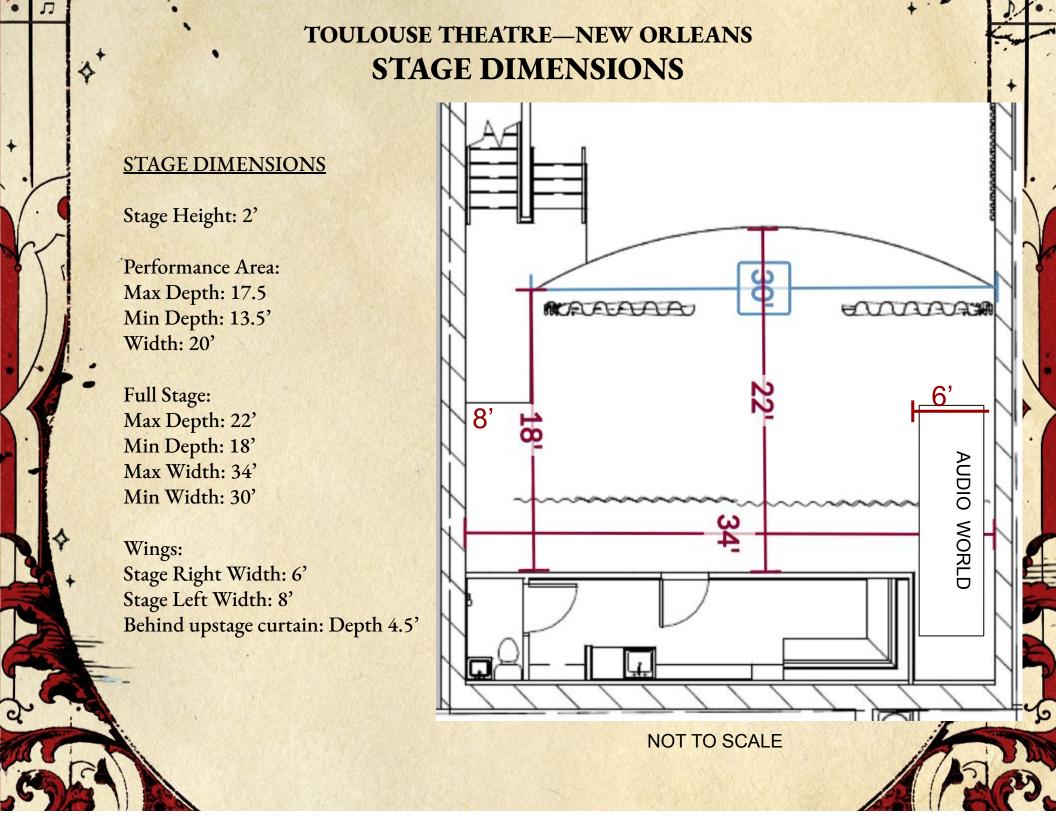

# TOULOUSE THEATRE—NEW ORLEANS GENERAL VENUE SPECIFICATIONS

- Independent entrance from street to lower tier of Showroom for load in and Artist entrance.
- Concert Hall Dimensions & Descriptions
  - First floor of the Showroom has 3 tiers
    - The entrance to the music room, the FOH booth, and the Stage Bar are located on this tier. This tier has a dancefloor clearance of 20' x 8' on the stage left side directly in front of FOH booth position.
    - Middle tier is 35' x 12' deep, no obstructions.
    - The stage entrance and tunnel entryway are located stage left of the Lower tier. Stage right of these entryways, there is a dancefloor clearance of 28' x 20'.
  - o 50' Deep from downstage lip to rear wall
  - o 35' Max Width
  - o 18' max ceiling height from lower dance floor
  - Second floor is the Premium Mezzanine level
    - It is a balcony area, located in rear of concert hall: 24' x 8'
- Sellable Capacities
  - 450 Standing (400 Standing GA Downstairs, 50 Standing GA Premium Mezzanine)
  - o 160 Seated
- There are no legal age restrictions however, the City of New Orleans implements an 8 PM curfew for youth 18 and under at all times in the French Quarter.
- There is no legal curfew. Showroom curfew is 2am unless otherwise noted.
- The backstage/dressing rooms areas should be cleared no later than 1 hour after the last act.
- Union labor is not required.
- 1 green room with bathroom available to touring party. Showers & laundry are not available on site.