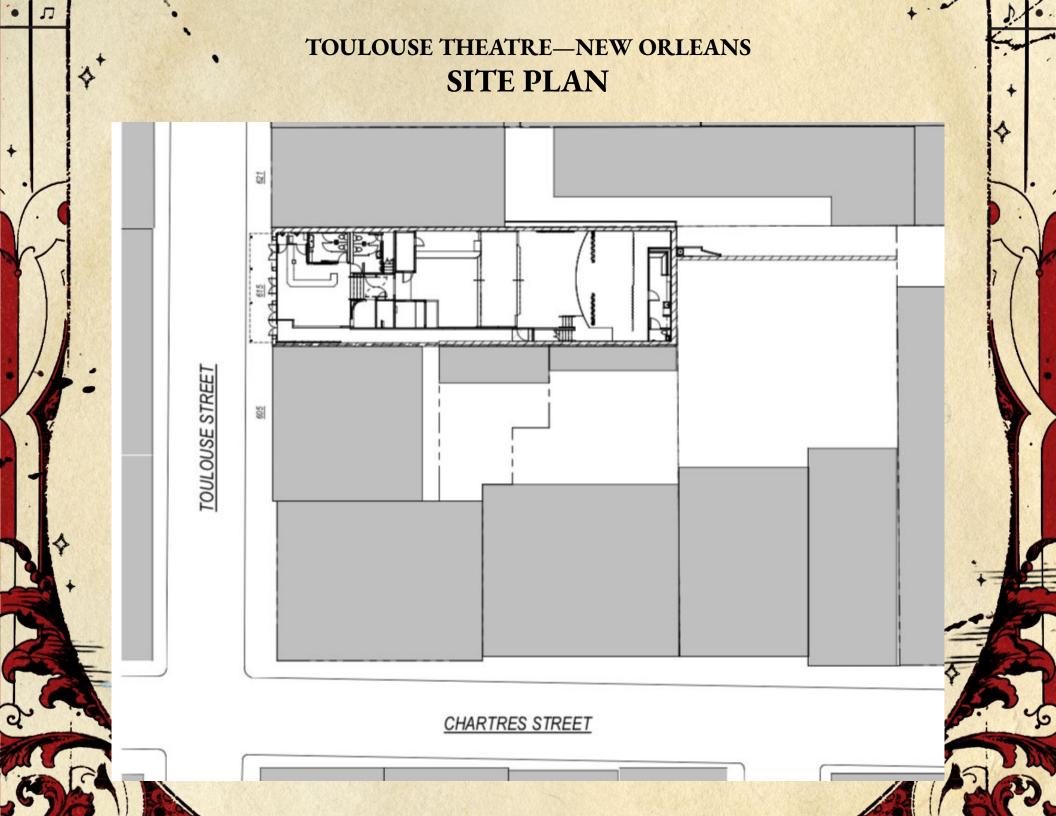

# TOULOUSE THEATRE—NEW ORLEANS GENERAL VENUE SPECIFICATIONS

- Independent entrance from street to lower tier of Showroom for load in and Artist entrance.
- Concert Hall Dimensions & Descriptions
  - First floor of the Showroom has 3 tiers
    - The entrance to the music room, the FOH booth, and the Stage Bar are located on this tier. This tier has a dancefloor clearance of 20' x 8' on the stage left side directly in front of FOH booth position.
    - Middle tier is 35' x 12' deep, no obstructions.
    - The stage entrance and tunnel entryway are located stage left of the Lower tier. Stage right of these entryways, there is a dancefloor clearance of 28' x 20'.
  - o 50' Deep from downstage lip to rear wall
  - o 35' Max Width
  - o 18' max ceiling height from lower dance floor
  - Second floor is the Premium Mezzanine level
    - It is a balcony area, located in rear of concert hall: 24' x 8'
- Sellable Capacities
  - 450 Standing (400 Standing GA Downstairs, 50 Standing GA Premium Mezzanine)
  - o 160 Seated
- There are no legal age restrictions however, the City of New Orleans implements an 8 PM curfew for youth 18 and under at all times in the French Quarter.
- There is no legal curfew. Showroom curfew is 2am unless otherwise noted.
- The backstage/dressing rooms areas should be cleared no later than 1 hour after the last act.
- Union labor is not required.
- 1 green room with bathroom available to touring party. Showers & laundry are not available on site.