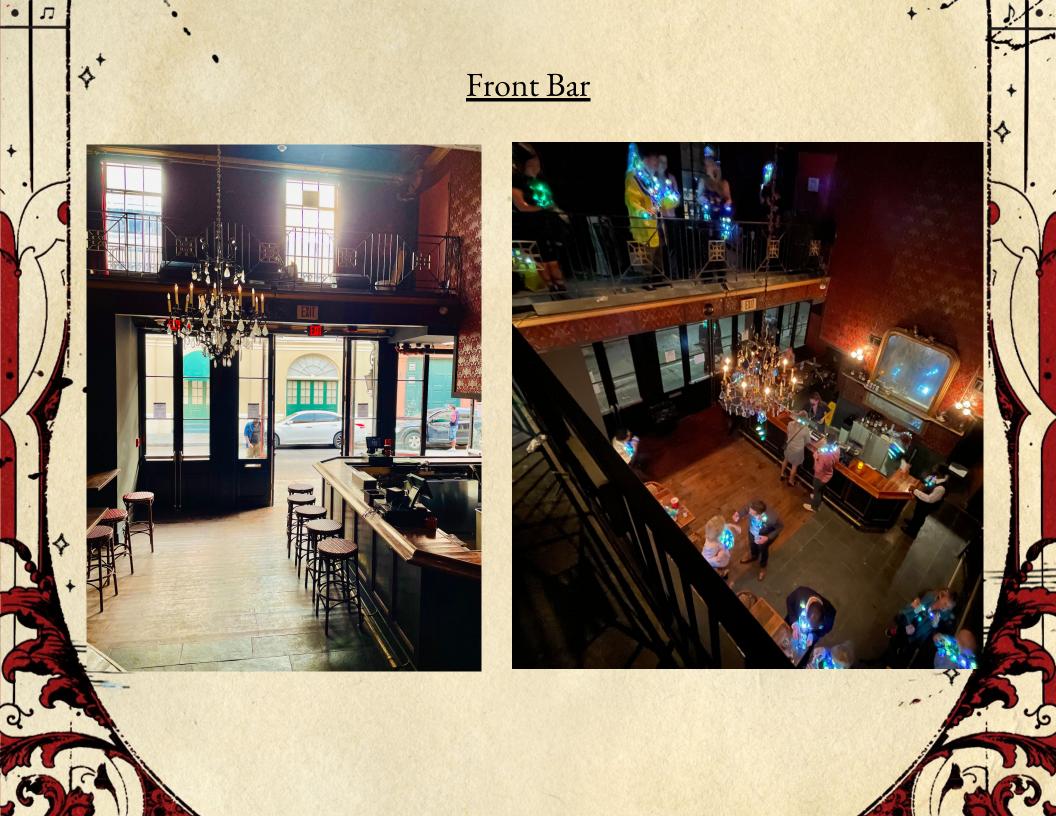

#### Showroom

Entrance from Front Bar

View from Stage

Video from Premium Mezzanine: Big Freedia