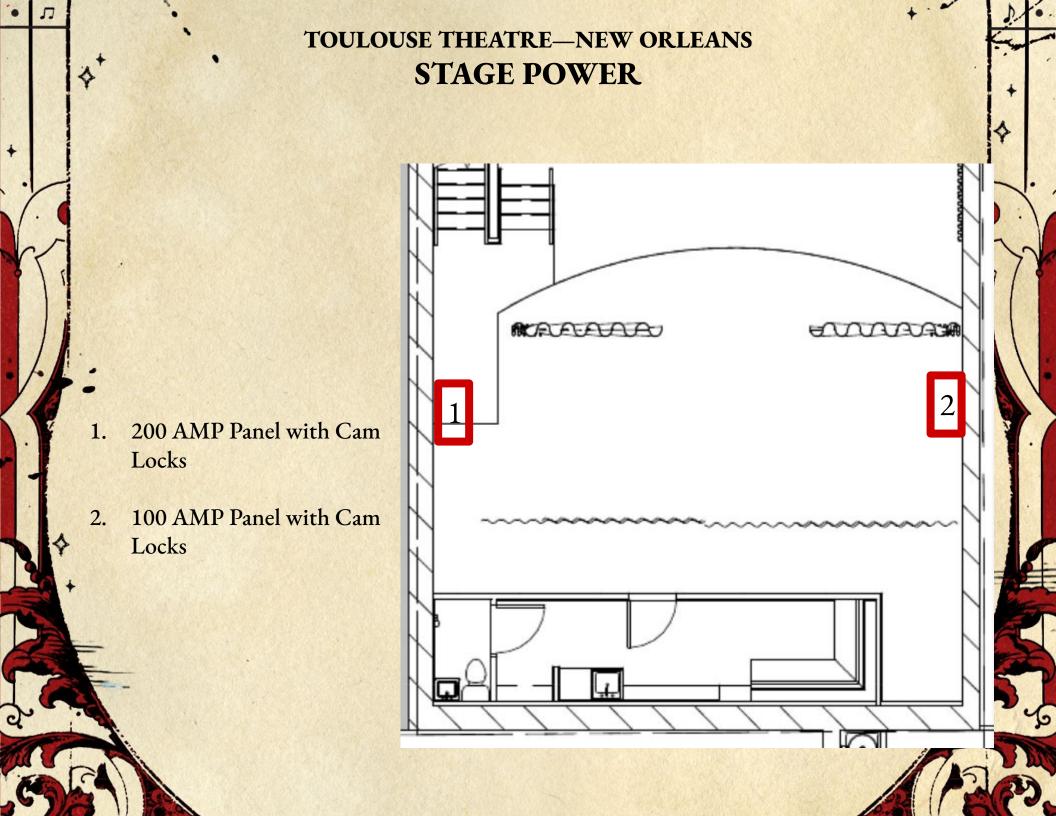

# TOULOUSE THEATRE—NEW ORLEANS GENERAL VENUE SPECIFICATIONS

- Independent entrance from street to lower tier of Showroom for load in and Artist entrance.
- Concert Hall Dimensions & Descriptions
  - First floor of the Showroom has 3 tiers
    - The entrance to the music room, the FOH booth, and the Stage Bar are located on this tier. This tier has a dancefloor clearance of 20' x 8' on the stage left side directly in front of FOH booth position.
    - Middle tier is 35' x 12' deep, no obstructions.
    - The stage entrance and tunnel entryway are located stage left of the Lower tier. Stage right of these entryways, there is a dancefloor clearance of 28' x 20'.
  - o 50' Deep from downstage lip to rear wall
  - o 35' Max Width
  - o 18' max ceiling height from lower dance floor
  - Second floor is the Premium Mezzanine level
    - It is a balcony area, located in rear of concert hall: 24' x 8'
- Sellable Capacities
  - 450 Standing (400 Standing GA Downstairs, 50 Standing GA Premium Mezzanine)
  - o 160 Seated
- There are no legal age restrictions however, the City of New Orleans implements an 8 PM curfew for youth 18 and under at all times in the French Quarter.
- There is no legal curfew. Showroom curfew is 2am unless otherwise noted.
- The backstage/dressing rooms areas should be cleared no later than 1 hour after the last act.
- Union labor is not required.
- 1 green room with bathroom available to touring party. Showers & laundry are not available on site.