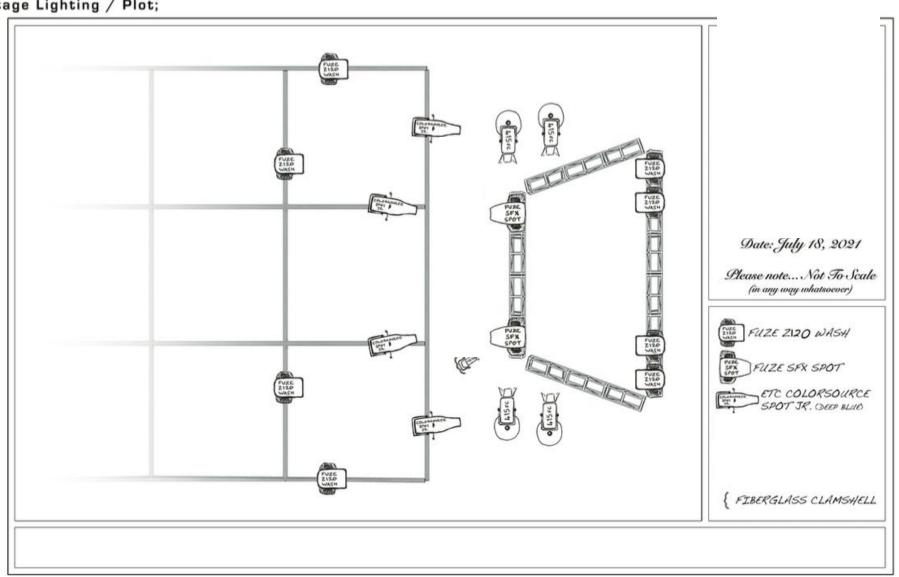

## TOULOUSE THEATRE—NEW ORLEANS **LIGHTING & EFFECTS LIGHTING FIXTURES:** FOUR [4] Chauvet Ovation 415FC FOUR [4] ETC ColorSource Spot Jr Deep Blue TWO [2] Elation Fuze SFX Spot EIGHT [8] Elation Fuze Wash Z120 **EFFECTS:** TWO [2] Base Hazers **LIGHTING CONTROL:** Lighting Console: Avolites Quartz \*Items have been specified but not yet installed or delivered and are subject to change.

#### **LIGHTING PLOT**

Stage Lighting / Plot;

Eixtures have been specified but not yet installed or delivered and are subject to change.