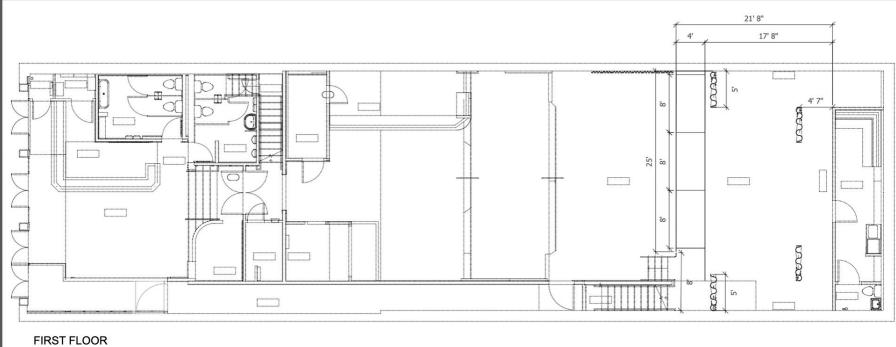

## TOULOUSE THEATRE—NEW ORLEANS **GENERAL VENUE SPECIFICATIONS** Independent entrance from street to lower tier of Showroom for load in and Artist entrance. Concert Hall Dimensions & Descriptions First floor of the Showroom has 3 tiers The entrance to the music room, the FOH booth, and the Stage Bar are located on this tier. This tier has a dancefloor clearance of 20' x 8' on the stage left side directly in front of FOH booth position. Middle tier is 35' x 12' deep, no obstructions. The stage entrance and tunnel entryway are located stage left of the Lower tier. Stage right of these entryways, there is a dancefloor clearance of 28' x 20'. 50' Deep from downstage lip to rear wall 35' Max Width 18' max ceiling height from lower dance floor Second floor is the Premium Mezzanine level It is a balcony area, located in rear of concert hall: 24' x 8' Sellable Capacities 420 Standing (375 Standing GA Downstairs, 50 Standing GA Premium Mezzanine) 160 Seated There are no legal age restrictions however, the City of New Orleans implements an 8 PM curfew for youth 18 and under at all times in the French Quarter. There is no legal curfew. Showroom curfew is 2AM unless otherwise noted. The backstage/dressing rooms areas should be cleared no later than 1 hour after the last act. Union labor is not required. 1 green room with bathroom available to touring party. Showers & laundry are not available on site.

### TOULOUSE THEATRE—NEW ORLEANS FLOOR PLAN

MEZZANINE