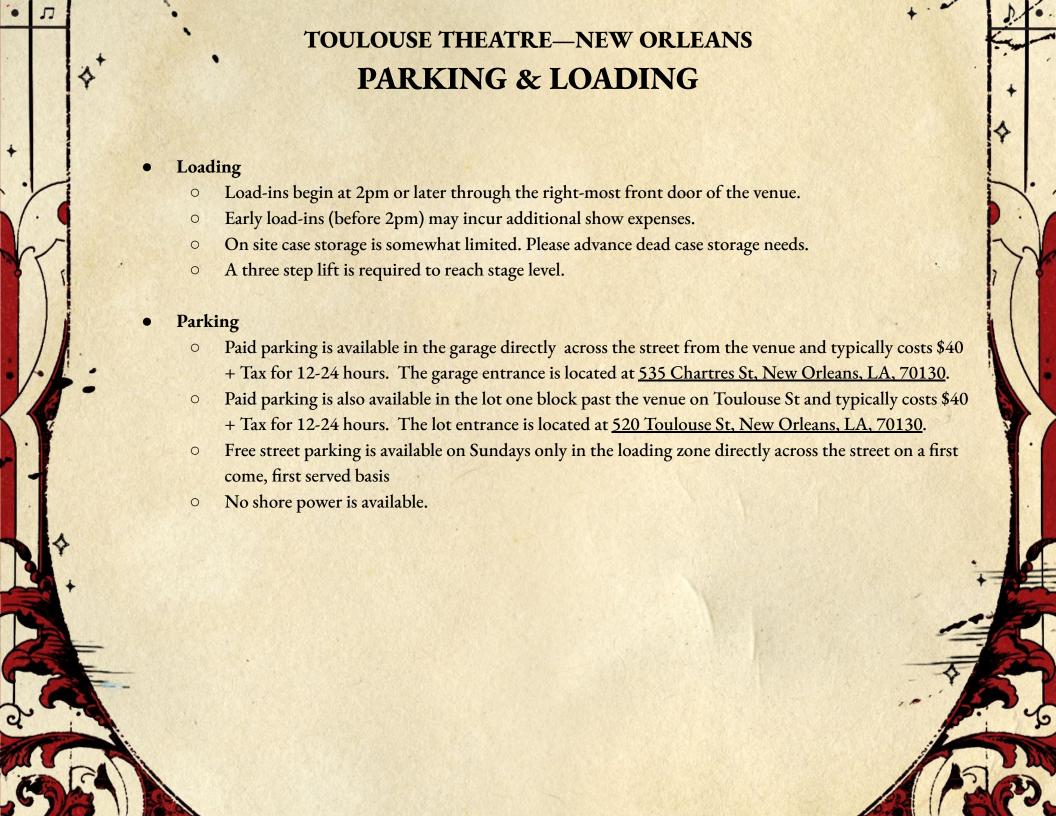

## TOULOUSE THEATRE—NEW ORLEANS **GENERAL VENUE SPECIFICATIONS** Independent entrance from street to lower tier of Showroom for load in and Artist entrance. Concert Hall Dimensions & Descriptions First floor of the Showroom has 3 tiers The entrance to the music room, the FOH booth, and the Stage Bar are located on this tier. This tier has a dancefloor clearance of 20' x 8' on the stage left side directly in front of FOH booth position. Middle tier is 35' x 12' deep, no obstructions. The stage entrance and tunnel entryway are located stage left of the Lower tier. Stage right of these entryways, there is a dancefloor clearance of 28' x 20'. 50' Deep from downstage lip to rear wall 35' Max Width 18' max ceiling height from lower dance floor Second floor is the Premium Mezzanine level It is a balcony area, located in rear of concert hall: 24' x 8' Sellable Capacities 420 Standing (375 Standing GA Downstairs, 50 Standing GA Premium Mezzanine) 160 Seated There are no legal age restrictions however, the City of New Orleans implements an 8 PM curfew for youth 18 and under at all times in the French Quarter. There is no legal curfew. Showroom curfew is 2AM unless otherwise noted. The backstage/dressing rooms areas should be cleared no later than 1 hour after the last act. Union labor is not required. 1 green room with bathroom available to touring party. Showers & laundry are not available on site.