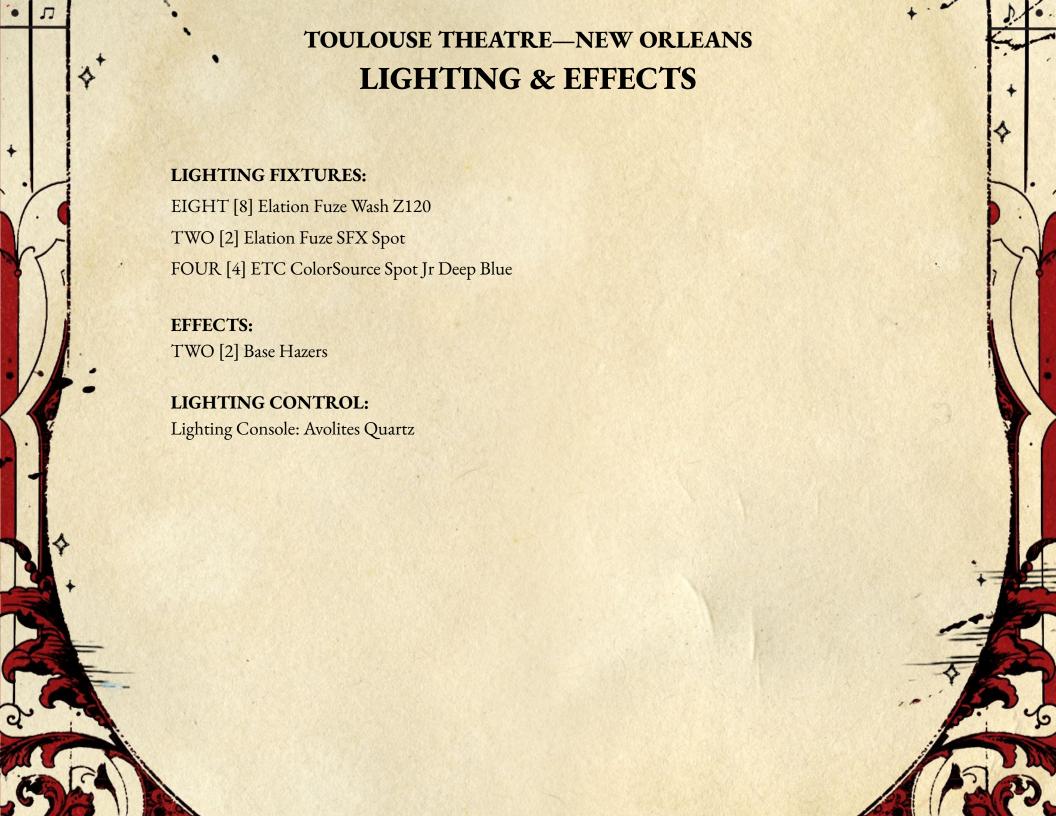

#### **EFFECTS:**

TWO [2] Base Hazers

#### LIGHTING CONTROL:

Lighting Console: Avolites Quartz

LAYOUT HAS BEEN SLIGHTLY ADJUSTED