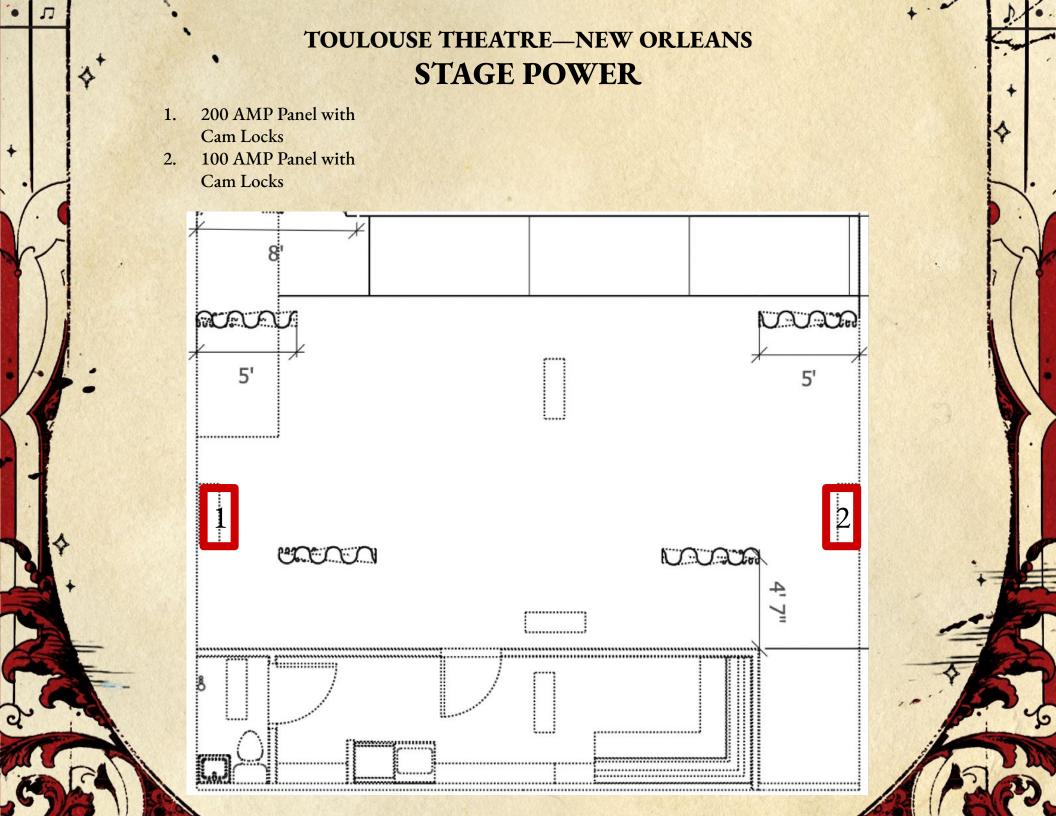

## TOULOUSE THEATRE—NEW ORLEANS **GENERAL VENUE SPECIFICATIONS** Independent entrance from street to lower tier of Showroom for load in and Artist entrance. Concert Hall Dimensions & Descriptions First floor of the Showroom has 3 tiers The entrance to the music room, the FOH booth, and the Stage Bar are located on this tier. This tier has a dancefloor clearance of 20' x 8' on the stage left side directly in front of FOH booth position. Middle tier is 35' x 12' deep, no obstructions. The stage entrance and tunnel entryway are located stage left of the Lower tier. Stage right of these entryways, there is a dancefloor clearance of 28' x 20'. 50' Deep from downstage lip to rear wall 35' Max Width 18' max ceiling height from lower dance floor Second floor is the Premium Mezzanine level It is a balcony area, located in rear of concert hall: 24' x 8' Sellable Capacities 420 Standing (375 Standing GA Downstairs, 50 Standing GA Premium Mezzanine) 160 Seated There are no legal age restrictions however, the City of New Orleans implements an 8 PM curfew for youth 18 and under at all times in the French Quarter. There is no legal curfew. Showroom curfew is 2AM unless otherwise noted. The backstage/dressing rooms areas should be cleared no later than 1 hour after the last act. Union labor is not required. 1 green room with bathroom available to touring party. Showers & laundry are not available on site.