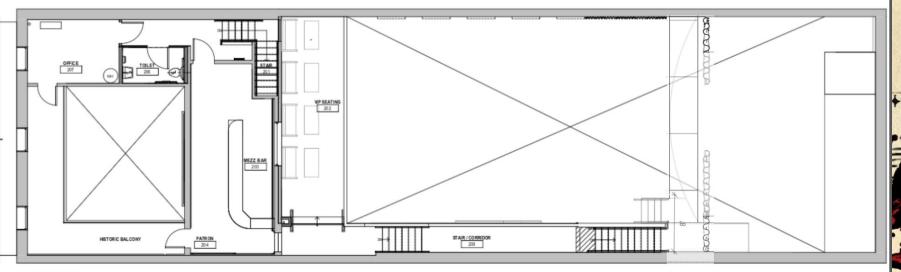

DI FOUR [4] Radial ProD2 Passive Stereo DI TWO [2] Radial Pro48 Active DI TWO [2] Radial Pro AV2 Multimedia DI TWO [2] RapcoHorizon DB-1 Straight Line Passive High to Low Impedance Converter **MIC STANDS:** SIXTEEN [16] K&M Tall Tripod Boom EIGHT [8] K&M Short Tripod Boom FOUR [4] K&M Straight Round Base **MISCELANEOUS:** TWO [2] Radial IC-1 Balanced Line Isolator ONE [1] Behringer CT100 Cable Tester







# TOULOUSE THEATRE—NEW ORLEANS LIGHTING PLOT



## Toulouse Theatre

Kouse Lighting Llot

Version: 1.1

Drawn By: Rich Stembridge

Date: July 18, 2021

Llease note... Not To Scale (in any way whatsoever)



#### **EFFECTS:**

TWO [2] Base Hazers

#### LIGHTING CONTROL:

Lighting Console: Avolites Quartz

LAYOUT HAS BEEN SLIGHTLY ADJUSTED

### TOULOUSE THEATRE—NEW ORLEANS FLOOR PLAN





MEZZANINE





# **SHOWROOM**



View from House



View from Stage

Additional Photos of Venue Available Here