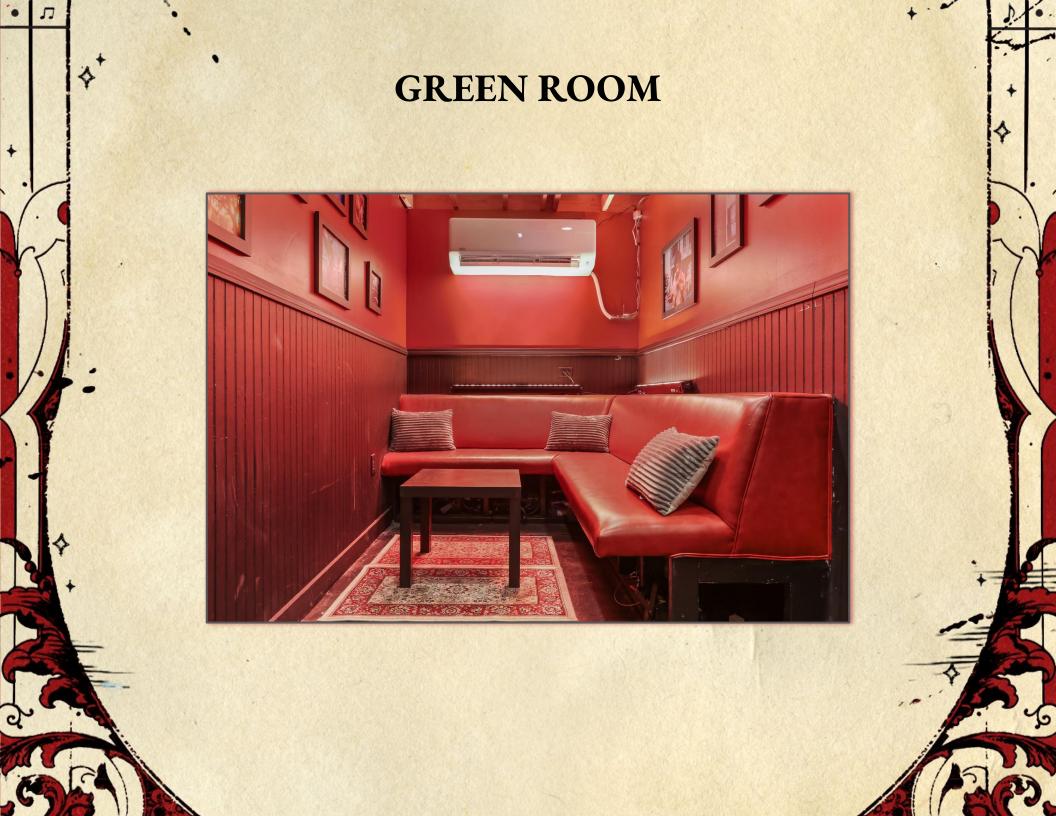

## TOULOUSE THEATRE—NEW ORLEANS **GENERAL VENUE SPECIFICATIONS** Independent entrance from street to lower tier of Showroom for load in and Artist entrance. Concert Hall Dimensions & Descriptions First floor of the Showroom has 3 tiers The entrance to the music room, the FOH booth, and the Stage Bar are located on this tier. This tier has a dancefloor clearance of 20' x 8' on the stage left side directly in front of FOH booth position. Middle tier is 35' x 12' deep, no obstructions. The stage entrance and tunnel entryway are located stage left of the Lower tier. Stage right of these entryways, there is a dancefloor clearance of 28' x 20'. 50' Deep from downstage lip to rear wall 35' Max Width 18' max ceiling height from lower dance floor Second floor is the Premium Mezzanine level It is a balcony area, located in rear of concert hall: 24' x 8' Sellable Capacities 420 Standing (375 Standing GA Downstairs, 50 Standing GA Premium Mezzanine) 160 Seated There are no legal age restrictions however, the City of New Orleans implements an 8 PM curfew for youth 18 and under at all times in the French Quarter. There is no legal curfew. Showroom curfew is 2AM unless otherwise noted. The backstage/dressing rooms areas should be cleared no later than 1 hour after the last act. Union labor is not required. 1 green room with bathroom available to touring party. Showers & laundry are not available on site.