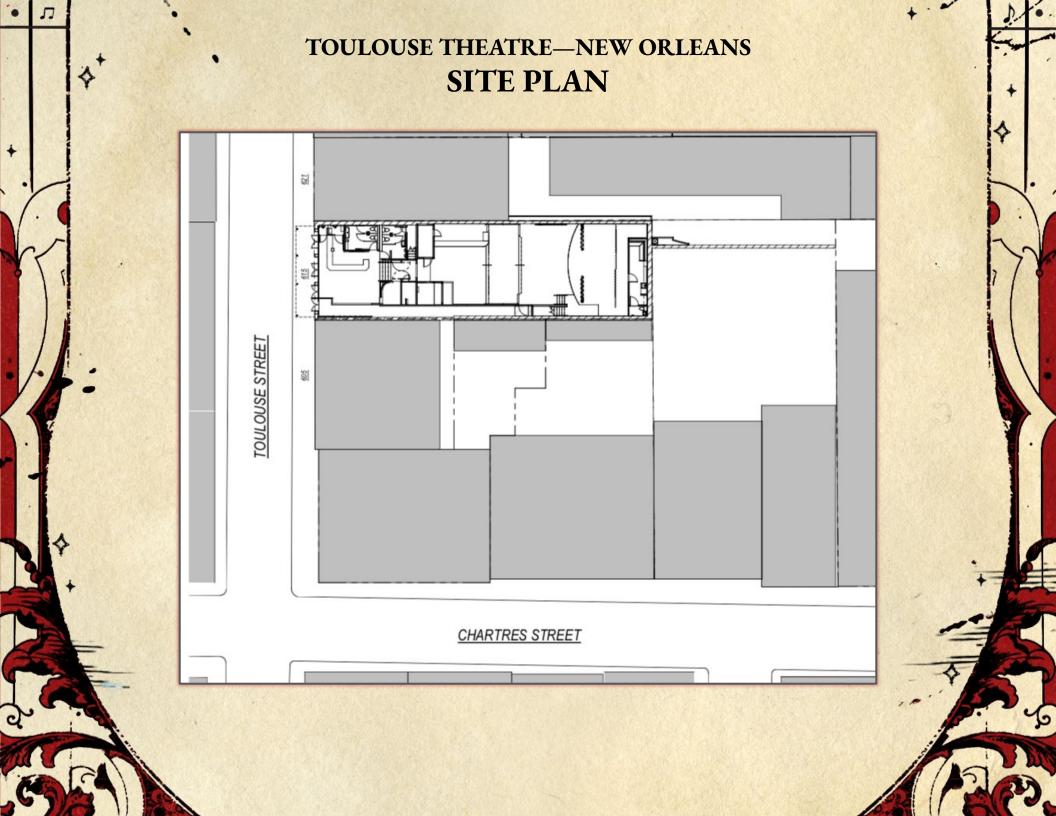

## TOULOUSE THEATRE—NEW ORLEANS **GENERAL VENUE SPECIFICATIONS** Independent entrance from street to lower tier of Showroom for load in and Artist entrance. Concert Hall Dimensions & Descriptions First floor of the Showroom has 3 tiers The entrance to the music room, the FOH booth, and the Stage Bar are located on this tier. This tier has a dancefloor clearance of 20' x 8' on the stage left side directly in front of FOH booth position. Middle tier is 35' x 12' deep, no obstructions. The stage entrance and tunnel entryway are located stage left of the Lower tier. Stage right of these entryways, there is a dancefloor clearance of 28' x 20'. 50' Deep from downstage lip to rear wall 35' Max Width 18' max ceiling height from lower dance floor Second floor is the Premium Mezzanine level It is a balcony area, located in rear of concert hall: 24' x 8' Sellable Capacities 420 Standing (375 Standing GA Downstairs, 50 Standing GA Premium Mezzanine) 160 Seated There are no legal age restrictions however, the City of New Orleans implements an 8 PM curfew for youth 18 and under at all times in the French Quarter. There is no legal curfew. Showroom curfew is 2AM unless otherwise noted. The backstage/dressing rooms areas should be cleared no later than 1 hour after the last act. Union labor is not required. 1 green room with bathroom available to touring party. Showers & laundry are not available on site.