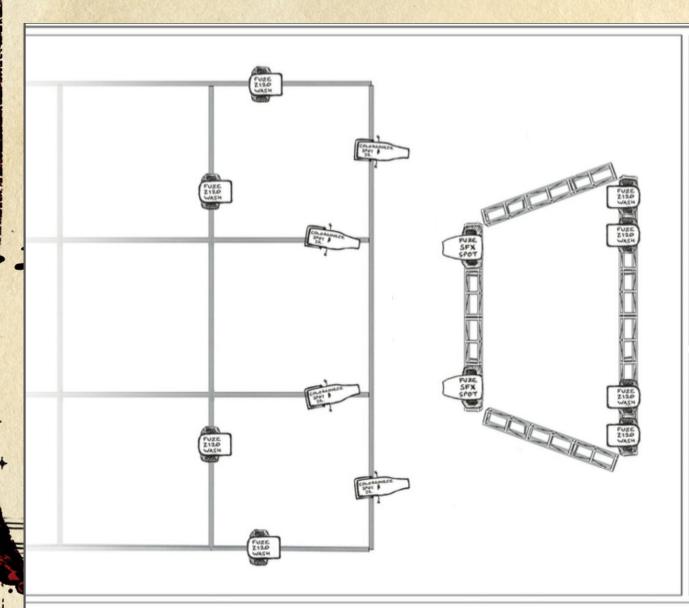

# TOULOUSE THEATRE—NEW ORLEANS LIGHTING PLOT

## Toulouse Theatre

Kouse Lighting Llot

Version: 1.1

Drawn By: Rich Stembridge

Date: July 18, 2021

Llease note... Not To Scale (in any way whatsoever)

#### **EFFECTS:**

TWO [2] Base Hazers

#### LIGHTING CONTROL:

Lighting Console: Avolites Quartz

LAYOUT HAS BEEN SLIGHTLY ADJUSTED