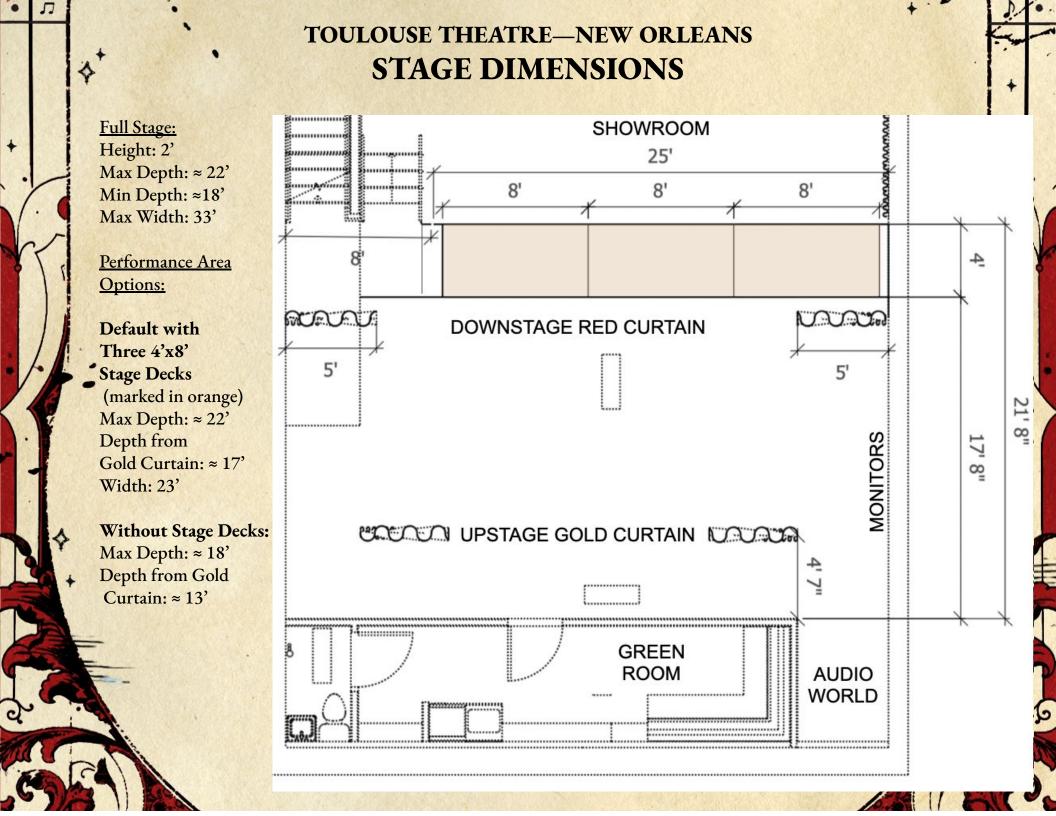

## TOULOUSE THEATRE—NEW ORLEANS **GENERAL VENUE SPECIFICATIONS** Independent entrance from street to lower tier of Showroom for load in and Artist entrance. Concert Hall Dimensions & Descriptions First floor of the Showroom has 3 tiers The entrance to the music room, the FOH booth, and the Stage Bar are located on this tier. This tier has a dancefloor clearance of 20' x 8' on the stage left side directly in front of FOH booth position. Middle tier is 35' x 12' deep, no obstructions. The stage entrance and tunnel entryway are located stage left of the Lower tier. Stage right of these entryways, there is a dancefloor clearance of 28' x 20'. 50' Deep from downstage lip to rear wall 35' Max Width 18' max ceiling height from lower dance floor Second floor is the Premium Mezzanine level It is a balcony area, located in rear of concert hall: 24' x 8' Sellable Capacities 420 Standing (375 Standing GA Downstairs, 50 Standing GA Premium Mezzanine) 160 Seated There are no legal age restrictions however, the City of New Orleans implements an 8 PM curfew for youth 18 and under at all times in the French Quarter. There is no legal curfew. Showroom curfew is 2AM unless otherwise noted. The backstage/dressing rooms areas should be cleared no later than 1 hour after the last act. Union labor is not required. 1 green room with bathroom available to touring party. Showers & laundry are not available on site.